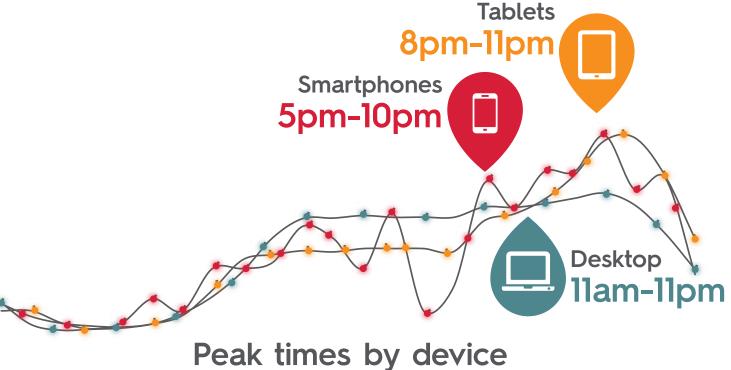

of December, at 3x the yearly avg

rate

prev. week

From Nov. 23 to Dec. 18

## Mobile will shine this year

and bigger screens will generate big sales.





Projected share of retail sales on non-desktop devices during the 2014 Holiday season



forget tablets

## It's a mobile Christmas for Fashion & Luxury



& Gifts



**Tech Retailers** 





## Larger shopping carts: early in the season, or last minute Average shopping cart value (GBP)



£64 Last week of November



£69 **Last Saturday** 

before Christmas



£61 Av. between November 15 and **December 31** 

## Hot season tip

Get your cookies baking in the crucial pre-shopping season





during the shopping season

to stay on top of the game