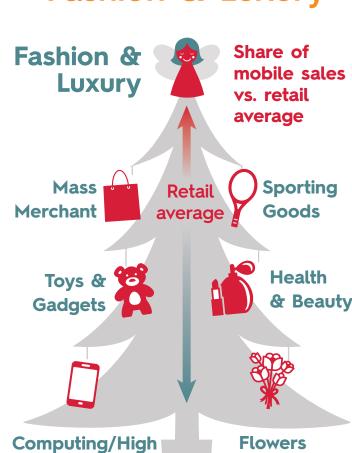

of December, at 3x the yearly avg

rate

prev. week

From Nov. 23 to Dec. 18

## Mobile will shine this year

and bigger screens will generate big sales.





Projected share of retail sales on non-desktop devices during the 2014 Holiday season



forget tablets

## It's a mobile Christmas for Fashion & Luxury



& Gifts



**Tech Retailers** 





## Larger shopping carts: early in the season, or last minute Average shopping cart value (GBP)



£64 Last week of November



£69 **Last Saturday** 

before Christmas



£61 Av. between November 15 and **December 31** 

## Hot season tip

Get your cookies baking in the crucial pre-shopping season





during the shopping season

to stay on top of the game