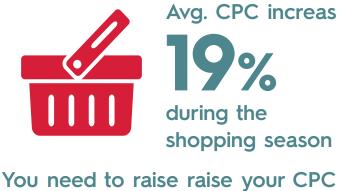

## Hot season tip

Get your cookies baking in the crucial pre-shopping season

during the shopping season

to stay on top of the game