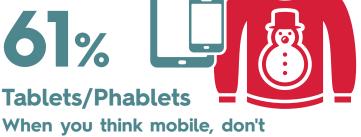

## Mobile will shine this year

and bigger screens will generate big sales.

Projected share of retail sales on non-desktop devices during the 2014 Holiday season

forget tablets