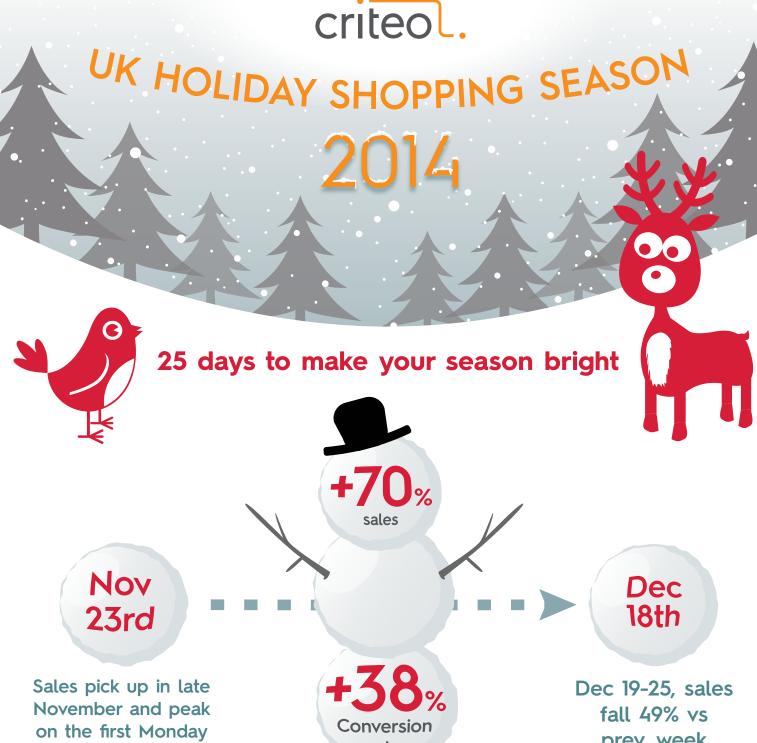

of December, at 3x the yearly avg

rate

prev. week

From Nov. 23 to Dec. 18

## Mobile will shine this year

and bigger screens will generate big sales.





Projected share of retail sales on non-desktop devices during the 2014 Holiday season



forget tablets

## It's a mobile Christmas for Fashion & Luxury



& Gifts



**Tech Retailers** 





## Larger shopping carts: early in the season, or last minute Average shopping cart value (GBP)



£64 Last week of November



£69 **Last Saturday** 

before Christmas



£61 Av. between November 15 and **December 31** 

## Hot season tip

Get your cookies baking in the crucial pre-shopping season





during the shopping season

to stay on top of the game